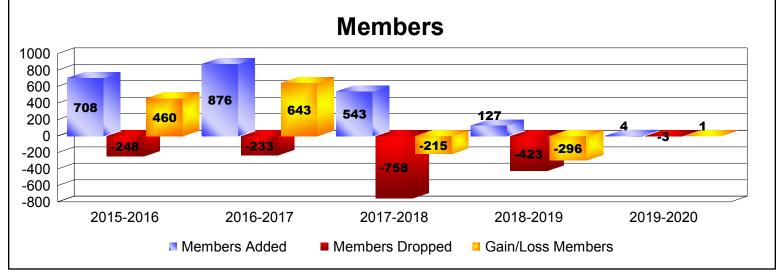

District 392 As of December 2019 Cumulative

| Year      | New<br>Clubs | Dropped<br>Clubs | Gain/<br>Loss<br>Clubs | New<br>Members | Charter<br>Members | Reinstate<br>Members | Transfer<br>Members | Total<br>Member<br>Added | Total<br>Members<br>Dropped | Gain/<br>Loss<br>Members |
|-----------|--------------|------------------|------------------------|----------------|--------------------|----------------------|---------------------|--------------------------|-----------------------------|--------------------------|
| 2015-2016 | 21           | 0                | 21                     | 66             | 642                | 0                    | 0                   | 708                      | -248                        | 460                      |
| 2016-2017 | 19           | -1               | 18                     | 288            | 572                | 0                    | 16                  | 876                      | -233                        | 643                      |
| 2017-2018 | 8            | -7               | 1                      | 244            | 270                | 15                   | 14                  | 543                      | -758                        | -215                     |
| 2018-2019 | 0            | -6               | -6                     | 29             | 66                 | 0                    | 32                  | 127                      | -423                        | -296                     |
| 2019-2020 | 0            | -3               | -3                     | 0              | 4                  | 0                    | 0                   | 4                        | -3                          | 1                        |
| Average   | 10           | -3               | 6                      | 125            | 311                | 3                    | 12                  | 452                      | -333                        | 119                      |