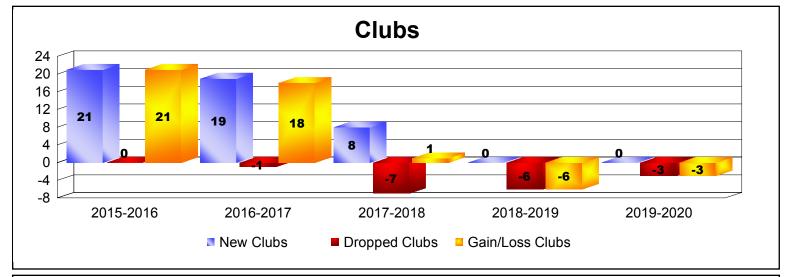

District 392 As of December 2019 Cumulative

| Year      | New<br>Clubs | Dropped<br>Clubs | Gain/<br>Loss<br>Clubs | New<br>Members | Charter<br>Members | Reinstate<br>Members | Transfer<br>Members | Total<br>Member<br>Added | Total<br>Members<br>Dropped | Gain/<br>Loss<br>Members |
|-----------|--------------|------------------|------------------------|----------------|--------------------|----------------------|---------------------|--------------------------|-----------------------------|--------------------------|
| 2015-2016 | 21           | 0                | 21                     | 66             | 642                | 0                    | 0                   | 708                      | -248                        | 460                      |
| 2016-2017 | 19           | -1               | 18                     | 288            | 572                | 0                    | 16                  | 876                      | -233                        | 643                      |
| 2017-2018 | 8            | -7               | 1                      | 244            | 270                | 15                   | 14                  | 543                      | -758                        | -215                     |
| 2018-2019 | 0            | -6               | -6                     | 29             | 66                 | 0                    | 32                  | 127                      | -423                        | -296                     |
| 2019-2020 | 0            | -3               | -3                     | 0              | 4                  | 0                    | 0                   | 4                        | -3                          | 1                        |
| Average   | 10           | -3               | 6                      | 125            | 311                | 3                    | 12                  | 452                      | -333                        | 119                      |